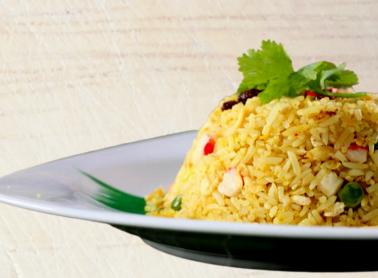

#### THE PERFECT MATCH

Mum's Fried Rice with Assortment Salted Egg Chicken Jia Xiang Beancurd Fish Finger with Sweet Sauce Ai Yu Jelly with Peach Tea & Nata De Coco