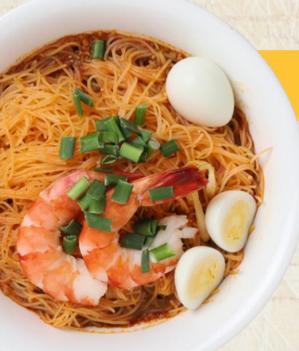

### SIGNATURE CUISINE

Mum's Signature Laksa

(With Prawn, Egg, Tau Pok, Fish Cake & Sambal Chilli) Grilled Fish in Banana Leaf (Otah) Prawn & Chicken Wu Xiang Chilled Honeydew with Sago Pearls

Mee Siam Goreng with Silver Fish Mum's Signature Curry Chicken Nonya Chap Chye with Sweet Tao Kee Prawn Wanton with Chilli Sauce Gula Melaka Tea Cake