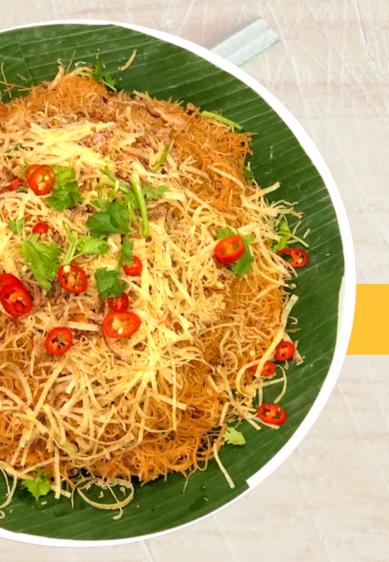

#### LOCAL CUISINE

Mum's Signature Mee Siam

(With Prawn, Egg, Tau Pok & Sambal Chilli) Crispy Fried Chicken Wing Fried Fish Roll with Sweet Sauce Iced Grass Jelly with Longan & Sea Coconut