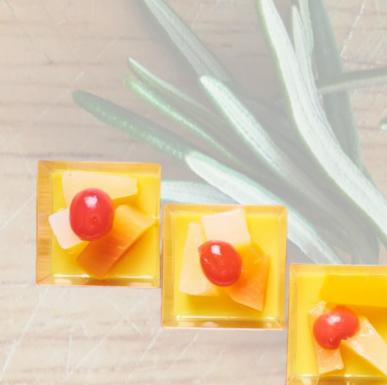

### SIGNATURE CUISINE

Mum's Signature Laksa

(With Prawn, Egg, Tau Pok, Fish Cake & Sambal Chilli) Grilled Fish in Banana Leaf (Otah) Prawn & Chicken Wu Xiang Chilled Honeydew with Sago Pearls

Mee Siam Goreng with Silver Fish Mum's Signature Curry Chicken Nonya Chap Chye with Sweet Tao Kee Prawn Wanton with Chilli Sauce Gula Melaka Tea Cake